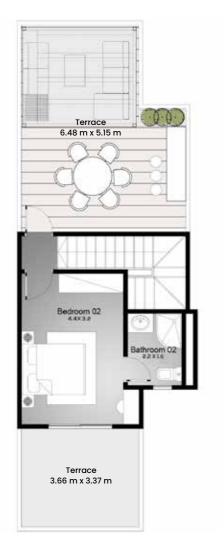

# PENTHOUSE

**BUIL1** 210 M<sup>2</sup>

GROUND FLOOR 85 M<sup>2</sup> FIRST FLOOR 90 M<sup>2</sup> FIRST FLOOR 35 M<sup>2</sup> TERRACE 45 M<sup>2</sup>

Diagrams are not to scale and are for illustrative purposes only. All renderings and landscaping visuals, materials, and facades are for indicative purposes only and subject to change. Actual areas may vary from the stated figures. All dimensions are measured to structural elements. IL CAZAR reserves the right to make non-fundamental changes to the design provided herein without prior notice.