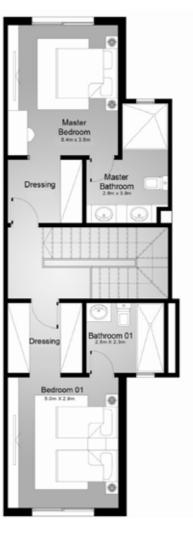

#### FIRST FLOOR

Diagrams are not to scale and are for illustrative purposes only. All renderings and landscaping visuals, materials, and facades are for indicative purposes only and subject to change Actual areas may vary from the stated figures. All dimensions are measured to structural elements. IL CAZAR reserves the right to make non-fundamental changes to the design provided herein without prior notice.

## **BUILT UP AREA**

GROUND FLOOR 168 M<sup>2</sup>

FIRST FLOOR 182 M<sup>2</sup>

PENTHOUSE 70 M<sup>2</sup>

TERRACE 80 M<sup>2</sup>

420 M<sup>2</sup>