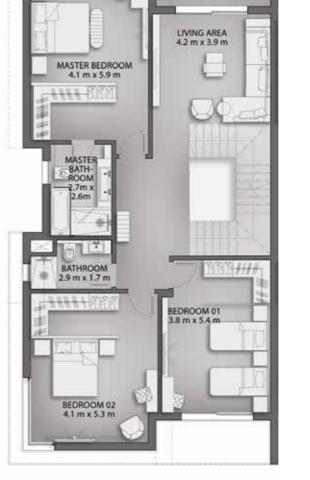

#### FIRST FLOOR

Diagrams are not to scale and are for illustrative purposes only. All renderings and landscaping visuals, materials, and facades are for indicative purposes only and subject to change Actual areas may vary from the stated figures. All dimensions are measured to structural elements. IL CAZAR reserves the right to make non-fundamental changes to the design provided herein without prior notice.

Diagrams are not to scale and are for illustrative purposes only. All renderings and landscaping visuals, materials, and facades are for indicative purposes only and subject to change Actual areas may vary from the stated figures. All dimensions are measured to structural elements. IL CAZAR reserves the right to make non-fundamental changes to the design provided herein without prior notice.

## **BUILT UP AREA**

GROUND FLOOR 168 M<sup>2</sup>

FIRST FLOOR 182 M<sup>2</sup>

PENTHOUSE 70 M<sup>2</sup>

TERRACE 80 M<sup>2</sup>

420 M<sup>2</sup>