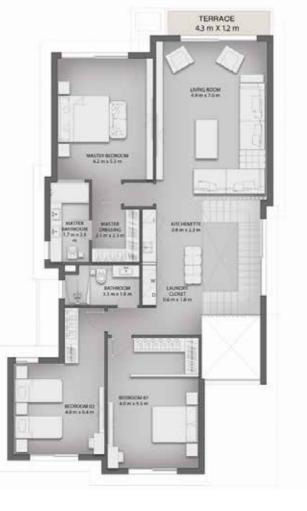

#### FIRST FLOOR

Diagrams are not to scale and are for illustrative purposes only. All renderings and landscaping visuals, materials, and facades are for indicative purposes only and subject to change Actual areas may vary from the stated figures. All dimensions are measured to structural elements. IL CAZAR reserves the right to make non-fundamental changes to the design provided herein without prior notice.

## **BUILT UP AREA**

GROUND FLOOR 168 M<sup>2</sup>

FIRST FLOOR 182 M<sup>2</sup>

PENTHOUSE 70 M<sup>2</sup>

TERRACE 80 M<sup>2</sup>

420 M<sup>2</sup>