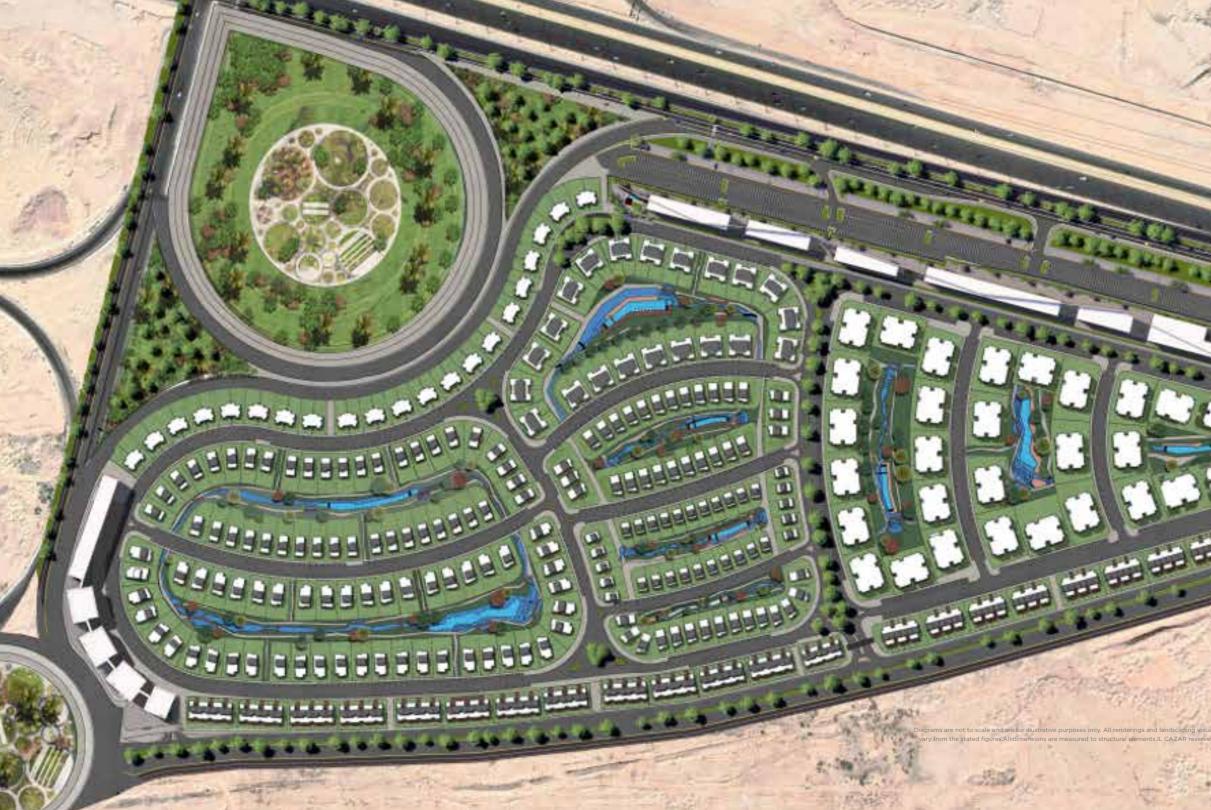

## **CREEK TOWN OVERVIEW**

Located on the Suez Road, a prime location in the First Settlement of New Cairo, Creek Town is a 100-acres complex including standalones, twin houses, apartments and unparalleled amenities ranging between a clubhouse, a sports

#### **NEW CAIRO**

area and a kid's playground.

The project is designed to be 80% open spaces and green areas to boast a serene environment and tranquil view of water features transcending our residents' lifestyle.

# MASTERPLAN