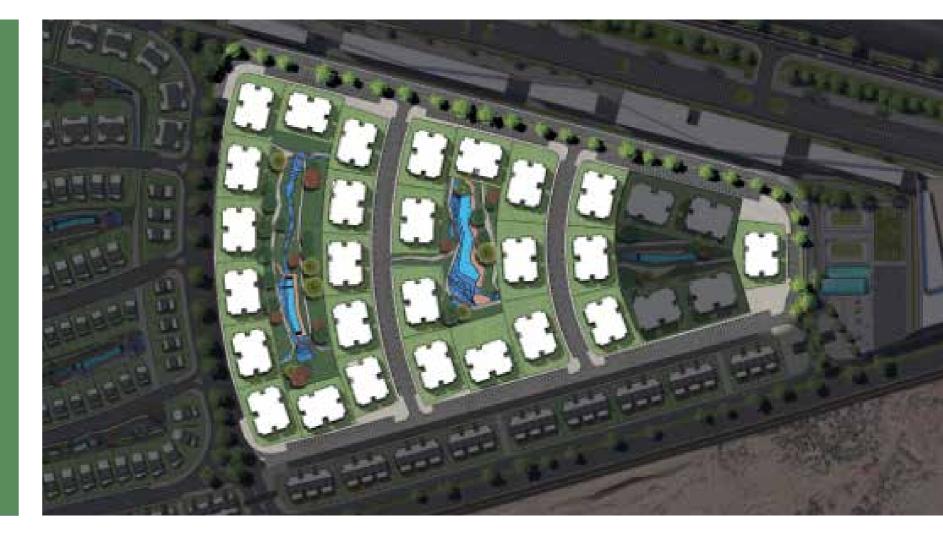

# MASTERPLAN

## **CREEK TOWN OVERVIEW**

Located on the Suez Road, a prime location in the First Settlement of New Cairo, Creek Town is a 100-acres complex including standalones, twin houses, apartments and unparalleled amenities ranging between a clubhouse, a sports

#### **NEW CAIRO**

area and a kid's playground.

The project is designed to be 80% open spaces and green areas to boast a serene environment and tranquil view of water features transcending our residents' lifestyle.