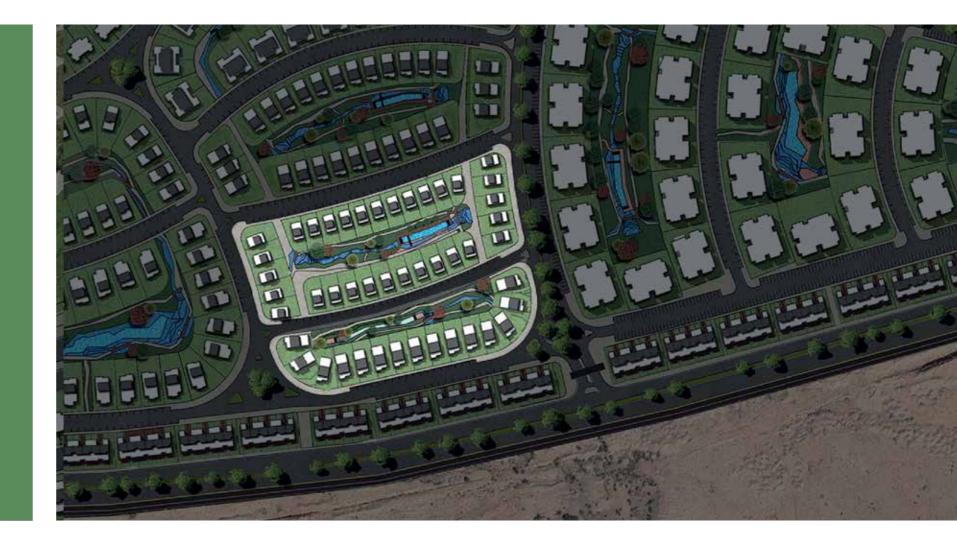

## **CREEK TOWN OVERVIEW**

Located on the Suez Road, a prime location in the First Settlement of New Cairo, Creek Town is a 100-acres complex including standalones, twin houses, apartments and unparalleled amenities ranging between a clubhouse, a sports

## LOCATION

Creek Town is located on the New Suez Road and in the heart of the First settlement of New Cairo. Being 2 minutes away from Rehab City, 5 minutes from 90 North Road and Cairo International Airport, and 12 minutes from the New Capital which provides the residents easy access to all dynamic areas.