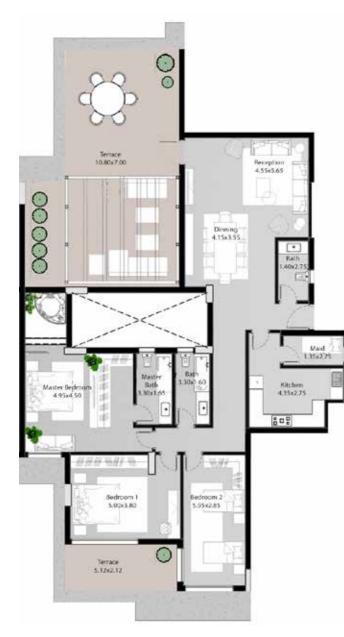

## PENTHOUSE 215 M<sup>2</sup>

#### TERRACE 75 M<sup>2</sup>

## PENTHOUSE 220 M<sup>2</sup>

TERRACE 100 M<sup>2</sup>

Diagrams are not to scale and are for illustrative purposes only. All renderings and landscaping visuals, materials, and facades are for indicative purposes only and subject to change. Actual areas may vary from the stated figures. All dimensions are measured to structural elements. IL CAZAR reserves the right to make non-fundamental changes to the design provided herein without prior notice.