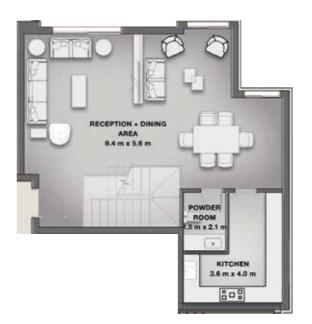

# APARTMENTS MODEL B

Diagrams are not to scale and are for illustrative purposes only. All renderings and landscaping visuals, materials, and facades are for indicative purposes only and subject to change Actual areas may vary from the stated figures. All dimensions are measured to structural elements. IL CAZAR reserves the right to make non-fundamental changes to the design provided herein without prior notice.

Diagrams are not to scale and are for illustrative purposes only. All renderings and landscaping visuals, materials, and facades are for indicative purposes only and subject to change Actual areas may vary from the stated figures. All dimensions are measured to structural elements. IL CAZAR reserves the right to make non-fundamental changes to the design provided herein without prior notice.

# 88 M<sup>2</sup> ONE BEDROOM

Diagrams are not to scale and are for illustrative purposes only. All renderings and landscaping visuals, materials, and facades are for indicative purposes only and subject to change. Actual areas may vary from the stated figures. All dimensions are measured to structural elements. IL CAZAR reserves the right to make non-fundamental changes to the design provided herein without prior notice.