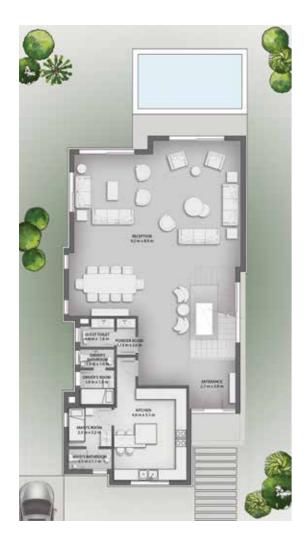

## PRIME VILLAS 420 M<sup>2</sup> TYPE K

Diagrams are not to scale and are for illustrative purposes only. All renderings and landscaping visuals, materials, and facades are for indicative purposes only and subject to change. Actual areas may vary from the stated figures. All dimensions are measured to structural elements. IL CAZAR reserves the right to make non-fundamental changes to the design provided herein without prior notice.

#### GROUND FLOOR

Diagrams are not to scale and are for illustrative purposes only. All renderings and landscaping visuals, materials, and facades are for indicative purposes only and subject to change. Actual areas may vary from the stated figures. All dimensions are measured to structural elements. IL CAZAR reserves the right to make non-fundamental changes to the design provided herein without prior notice.

## **BUILT UP AREA**

GROUND FLOOR 168 M<sup>2</sup>

FIRST FLOOR 182 M<sup>2</sup>

PENTHOUSE 70 M<sup>2</sup>

TERRACE 80 M<sup>2</sup>

420 M<sup>2</sup>