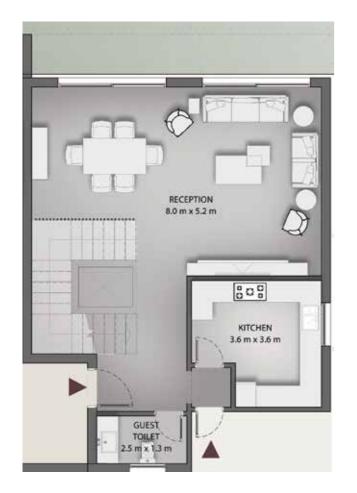

# 88 M<sup>2</sup> ONE BEDROOM

Diagrams are not to scale and are for illustrative purposes only. All renderings and landscaping visuals, materials, and facades are for indicative purposes only and subject to change. Actual areas may vary from the stated figures. All dimensions are measured to structural elements. IL CAZAR reserves the right to make non-fundamental changes to the design provided herein without prior notice.

Diagrams are not to scale and are for illustrative purposes only. All renderings and landscaping visuals, materials, and facades are for indicative purposes only and subject to change Actual areas may vary from the stated figures. All dimensions are measured to structural elements. IL CAZAR reserves the right to make non-fundamental changes to the design provided herein without prior notice.