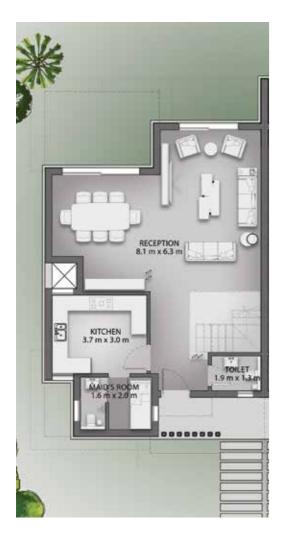

## PRIME VILLAS 420 M<sup>2</sup> TYPE K

Diagrams are not to scale and are for illustrative purposes only. All renderings and landscaping visuals, materials, and facades are for indicative purposes only and subject to change. Actual areas may vary from the stated figures. All dimensions are measured to structural elements. IL CAZAR reserves the right to make non-fundamental changes to the design provided herein without prior notice.

## **BUILT UP AREA**

GROUND FLOOR 168 M<sup>2</sup>

FIRST FLOOR 182 M<sup>2</sup>

PENTHOUSE 70 M<sup>2</sup>

TERRACE 80 M<sup>2</sup>

420 M<sup>2</sup>