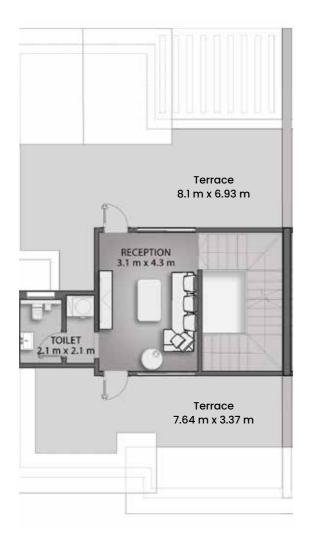

## PENTHOUSE 190 M<sup>2</sup>

TERRACE 50 M<sup>2</sup>

Diagrams are not to scale and are for illustrative purposes only. All renderings and landscaping visuals, materials, and facades are for indicative purposes only and subject to change. Actual areas may vary from the stated figures. All dimensions are measured to structural elements. IL CAZAR reserves the right to make non-fundamental changes to the design provided herein without prior notice.

#### TERRACE 75 M<sup>2</sup>

## PENTHOUSE 220 M<sup>2</sup>

TERRACE 100 M<sup>2</sup>

Diagrams are not to scale and are for illustrative purposes only. All renderings and landscaping visuals, materials, and facades are for indicative purposes only and subject to change. Actual areas may vary from the stated figures. All dimensions are measured to structural elements. IL CAZAR reserves the right to make non-fundamental changes to the design provided herein without prior notice.