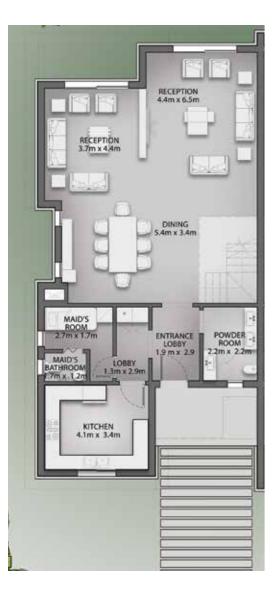

## PRIME VILLAS 420 M<sup>2</sup> TYPE K

Diagrams are not to scale and are for illustrative purposes only. All renderings and landscaping visuals, materials, and facades are for indicative purposes only and subject to change. Actual areas may vary from the stated figures. All dimensions are measured to structural elements. IL CAZAR reserves the right to make non-fundamental changes to the design provided herein without prior notice.

Diagrams are not to scale and are for illustrative purposes only. All renderings and landscaping visuals, materials, and facades are for indicative purposes only and subject to change. Actual areas may vary from the stated figures. All dimensions are measured to structural elements. IL CAZAR reserves the right to make non-fundamental changes to the design provided herein without prior notice.

#### GROUND FLOOR

Diagrams are not to scale and are for illustrative purposes only. All renderings and landscaping visuals, materials, and facades are for indicative purposes only and subject to change. Actual areas may vary from the stated figures. All dimensions are measured to structural elements. IL CAZAR reserves the right to make non-fundamental changes to the design provided herein without prior notice.

## **BUILT UP AREA**

GROUND FLOOR 168 M<sup>2</sup>

FIRST FLOOR 182 M<sup>2</sup>

PENTHOUSE 70 M<sup>2</sup>

TERRACE 80 M<sup>2</sup>

420 M<sup>2</sup>