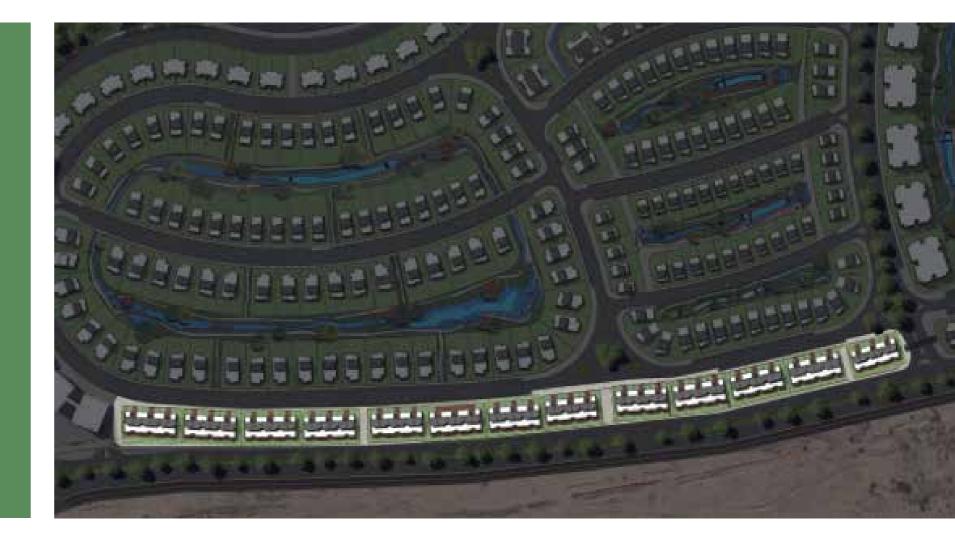

## **CREEK TOWN OVERVIEW**

Located on the Suez Road, a prime location in the First Settlement of New Cairo, Creek Town is a 100-acres complex including standalones, twin houses, apartments and unparalleled amenities ranging between a clubhouse, a sports

## LOCATION

Creek Town is located on the New Suez Road and in the heart of the First settlement of New Cairo. Being 2 minutes away from Rehab City, 5 minutes from 90 North Road and Cairo International Airport, and 12 minutes from the New Capital which provides the residents easy access to all dynamic areas.