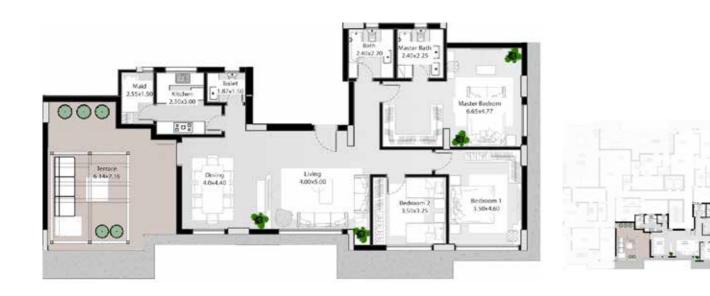

## DUPLEX 195 M<sup>2</sup> GROUND FLOOR 98 M<sup>2</sup> FIRST FLOOR 97 M<sup>2</sup>

## DUPLEX 220 M<sup>2</sup>

GROUND FLOOR 100 M<sup>2</sup>

Diagrams are not to scale and are for illustrative purposes only. All renderings and landscaping visuals, materials, and facades are for indicative purposes only and subject to change. Actual areas may vary from the stated figures. All dimensions are measured to structural elements. IL CAZAR reserves the right to make non-fundamental changes to the design provided herein without prior notice.

**NEW CAIRO** 

## DUPLEX 220 M<sup>2</sup>

#### FIRST FLOOR 120 M<sup>2</sup>

97