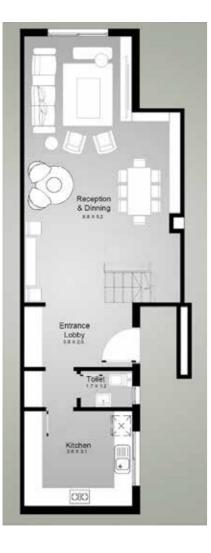

#### GROUND FLOOR

Diagrams are not to scale and are for illustrative purposes only. All renderings and landscaping visuals, materials, and facades are for indicative purposes only and subject to change. Actual areas may vary from the stated figures. All dimensions are measured to structural elements. IL CAZAR reserves the right to make non-fundamental changes to the design provided herein without prior notice.

## **BUILT UP AREA**

GROUND FLOOR 168 M<sup>2</sup>

FIRST FLOOR 182 M<sup>2</sup>

PENTHOUSE 70 M<sup>2</sup>

TERRACE 80 M<sup>2</sup>

420 M<sup>2</sup>