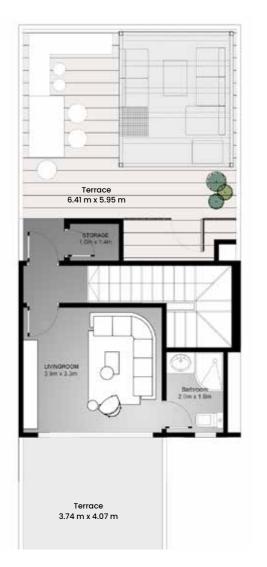

## **BUILT UP AREA**

GROUND FLOOR 168 M<sup>2</sup>

FIRST FLOOR 182 M<sup>2</sup>

PENTHOUSE 70 M<sup>2</sup>

TERRACE 80 M<sup>2</sup>

420 M<sup>2</sup>