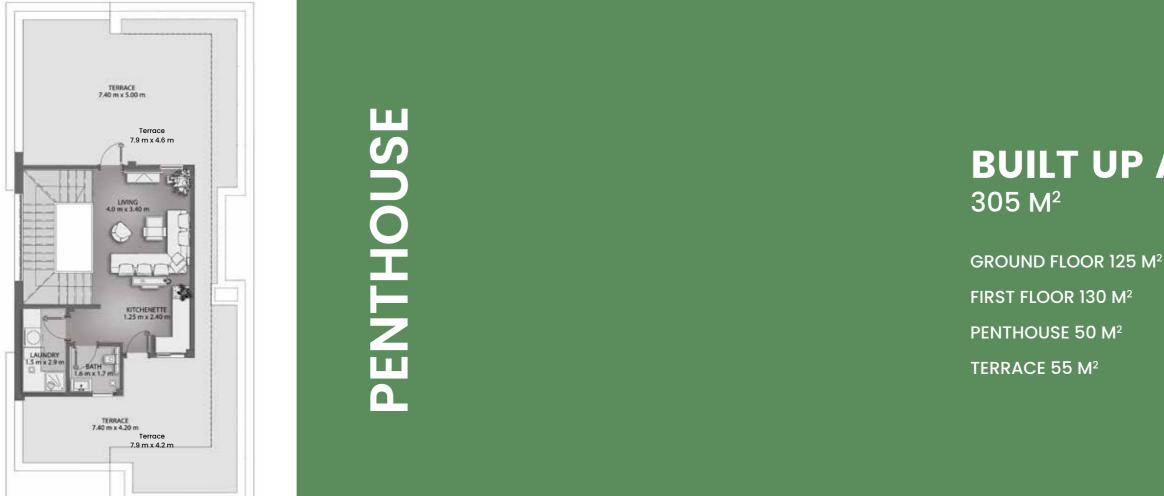

## **BUILT UP AREA**

GROUND FLOOR 168 M<sup>2</sup>

FIRST FLOOR 182 M<sup>2</sup>

PENTHOUSE 70 M<sup>2</sup>

TERRACE 80 M<sup>2</sup>

420 M<sup>2</sup>