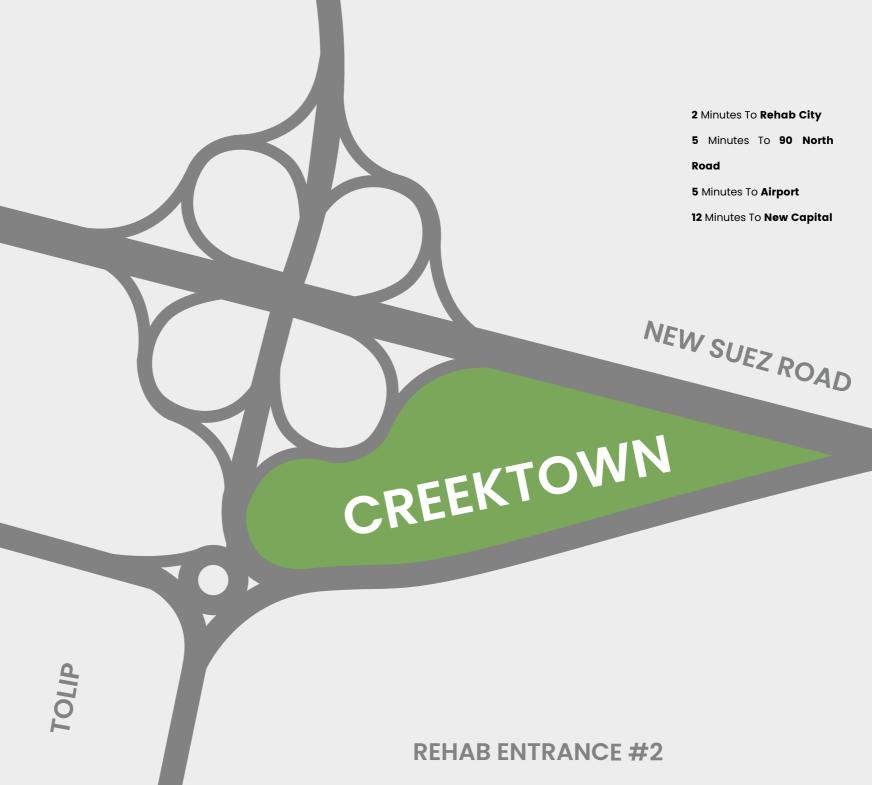

## LOCATION

Creek Town is located on the New Suez Road and in the heart of the First settlement of New Cairo. Being 2 minutes away from Rehab City, 5 minutes from 90 North Road and Cairo International Airport, and 12 minutes from the New Capital which provides the residents easy access to all dynamic areas.