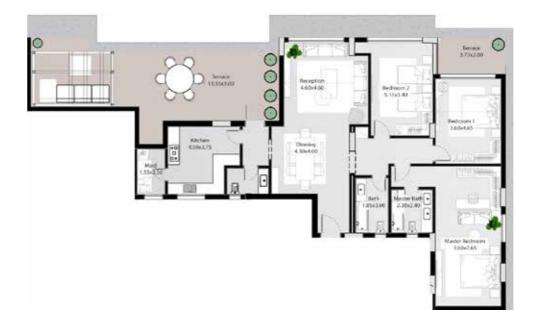

# 140 M<sup>2</sup> TWO BEDROOMS

# **212 M**<sup>2</sup>

## TWO BEDROOMS

**GROUND FLOOR** 

Diagrams are not to scale and are for illustrative purposes only. All renderings and landscaping visuals, materials, and facades are for indicative purposes only and subject to change. Actual areas may vary from the stated figures. All dimensions are measured to structural elements. IL CAZAR reserves the right to make non-fundamental changes to the design provided herein without prior notice.

# 212 M<sup>2</sup> TWO BEDROOMS