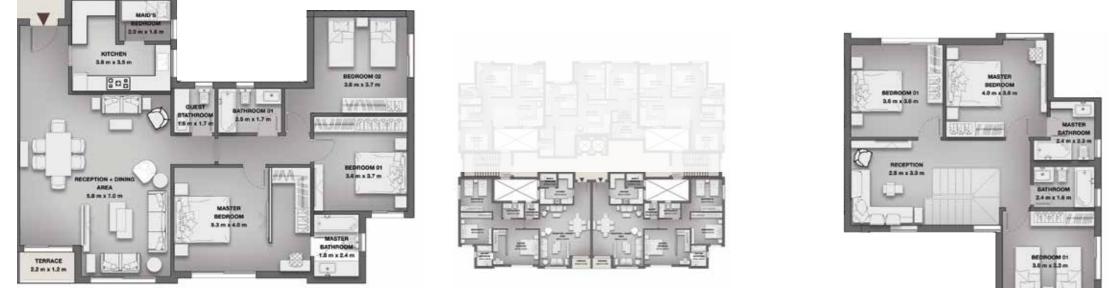

## PRIME VILLAS 420 M<sup>2</sup> TYPE K

Diagrams are not to scale and are for illustrative purposes only. All renderings and landscaping visuals, materials, and facades are for indicative purposes only and subject to change. Actual areas may vary from the stated figures. All dimensions are measured to structural elements. IL CAZAR reserves the right to make non-fundamental changes to the design provided herein without prior notice.

Diagrams are not to scale and are for illustrative purposes only. All renderings and landscaping visuals, materials, and facades are for indicative purposes only and subject to change. Actual areas may vary from the stated figures. All dimensions are measured to structural elements. IL CAZAR reserves the right to make non-fundamental changes to the design provided herein without prior notice.

#### GROUND FLOOR

Diagrams are not to scale and are for illustrative purposes only. All renderings and landscaping visuals, materials, and facades are for indicative purposes only and subject to change. Actual areas may vary from the stated figures. All dimensions are measured to structural elements. IL CAZAR reserves the right to make non-fundamental changes to the design provided herein without prior notice.

## **BUILT UP AREA**

GROUND FLOOR 168 M<sup>2</sup>

FIRST FLOOR 182 M<sup>2</sup>

PENTHOUSE 70 M<sup>2</sup>

TERRACE 80 M<sup>2</sup>

420 M<sup>2</sup>