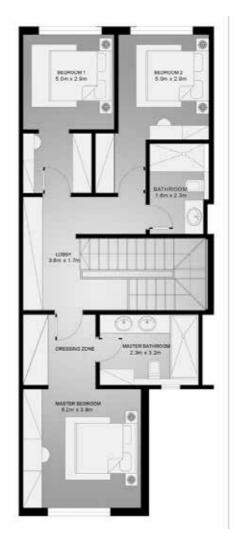

#### FIRST FLOOR

Diagrams are not to scale and are for illustrative purposes only. All renderings and landscaping visuals, materials, and facades are for indicative purposes only and subject to change Actual areas may vary from the stated figures. All dimensions are measured to structural elements. IL CAZAR reserves the right to make non-fundamental changes to the design provided herein without prior notice.

## **BUILT UP AREA**

GROUND FLOOR 168 M<sup>2</sup>

FIRST FLOOR 182 M<sup>2</sup>

PENTHOUSE 70 M<sup>2</sup>

TERRACE 80 M<sup>2</sup>

420 M<sup>2</sup>