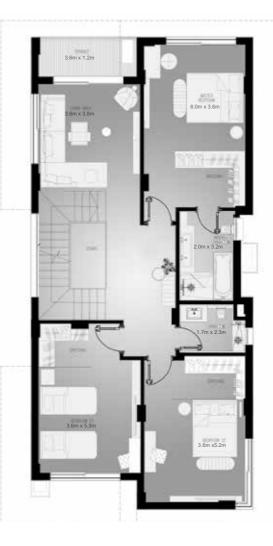

## **BUILT UP AREA**

GROUND FLOOR 168 M<sup>2</sup>

FIRST FLOOR 182 M<sup>2</sup>

PENTHOUSE 70 M<sup>2</sup>

TERRACE 80 M<sup>2</sup>

420 M<sup>2</sup>