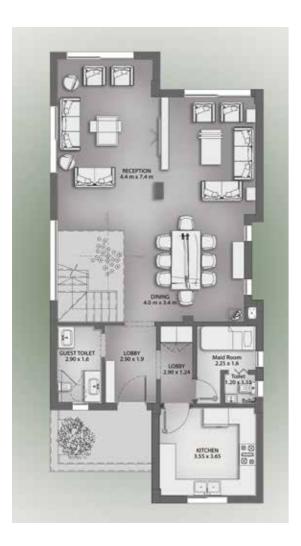

## PRIME VILLAS 420 M<sup>2</sup> TYPE K

Diagrams are not to scale and are for illustrative purposes only. All renderings and landscaping visuals, materials, and facades are for indicative purposes only and subject to change. Actual areas may vary from the stated figures. All dimensions are measured to structural elements. IL CAZAR reserves the right to make non-fundamental changes to the design provided herein without prior notice.

Diagrams are not to scale and are for illustrative purposes only. All renderings and landscaping visuals, materials, and facades are for indicative purposes only and subject to change. Actual areas may vary from the stated figures. All dimensions are measured to structural elements. IL CAZAR reserves the right to make non-fundamental changes to the design provided herein without prior notice.

#### GROUND FLOOR

Diagrams are not to scale and are for illustrative purposes only. All renderings and landscaping visuals, materials, and facades are for indicative purposes only and subject to change. Actual areas may vary from the stated figures. All dimensions are measured to structural elements. IL CAZAR reserves the right to make non-fundamental changes to the design provided herein without prior notice.

## **BUILT UP AREA**

GROUND FLOOR 168 M<sup>2</sup>

FIRST FLOOR 182 M<sup>2</sup>

PENTHOUSE 70 M<sup>2</sup>

TERRACE 80 M<sup>2</sup>

420 M<sup>2</sup>