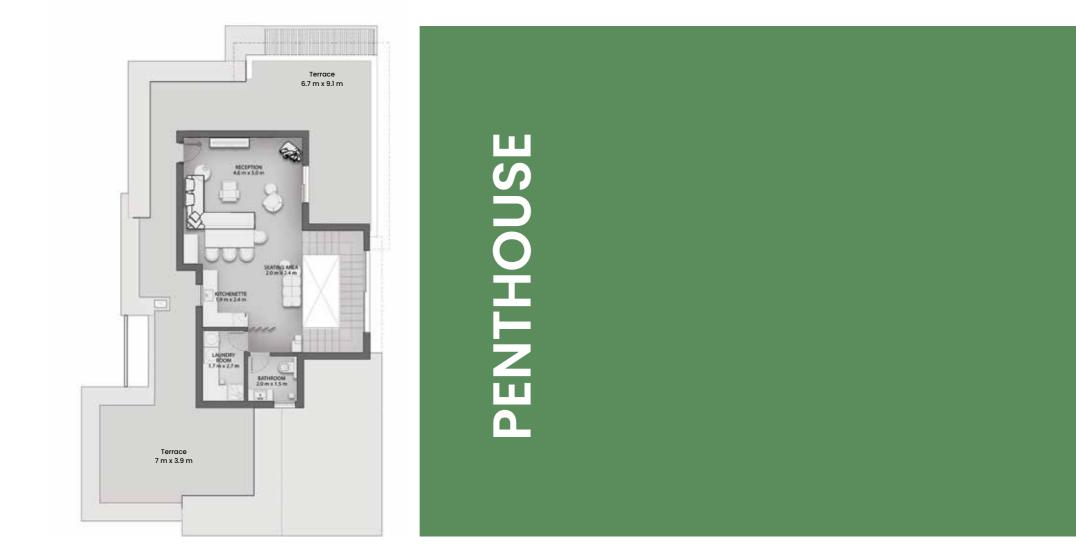

## **BUILT UP AREA**

GROUND FLOOR 168 M<sup>2</sup>

FIRST FLOOR 182 M<sup>2</sup>

PENTHOUSE 70 M<sup>2</sup>

TERRACE 80 M<sup>2</sup>

420 M<sup>2</sup>