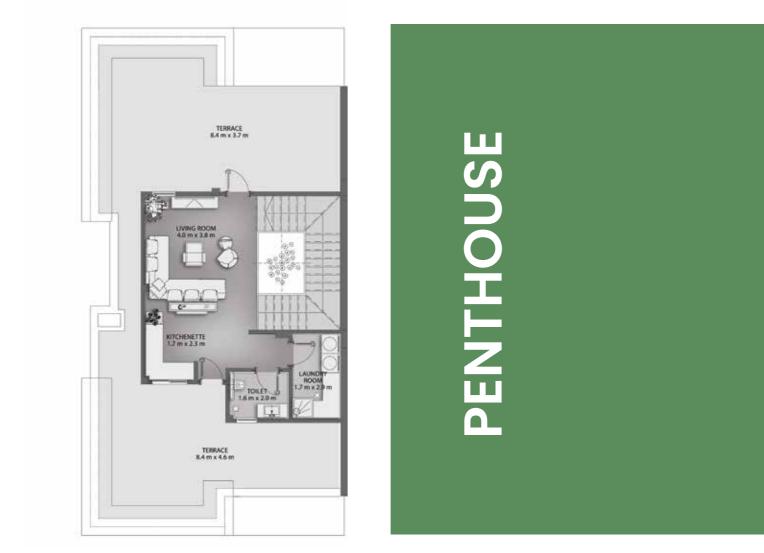

## **BUILT UP AREA**

GROUND FLOOR 168 M<sup>2</sup>

FIRST FLOOR 182 M<sup>2</sup>

PENTHOUSE 70 M<sup>2</sup>

TERRACE 80 M<sup>2</sup>

420 M<sup>2</sup>