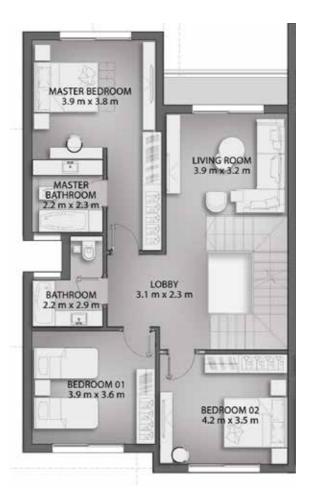

# **212 M**<sup>2</sup>

## TWO BEDROOMS

**GROUND FLOOR** 

Diagrams are not to scale and are for illustrative purposes only. All renderings and landscaping visuals, materials, and facades are for indicative purposes only and subject to change. Actual areas may vary from the stated figures. All dimensions are measured to structural elements. IL CAZAR reserves the right to make non-fundamental changes to the design provided herein without prior notice.

# 212 M<sup>2</sup> TWO BEDROOMS