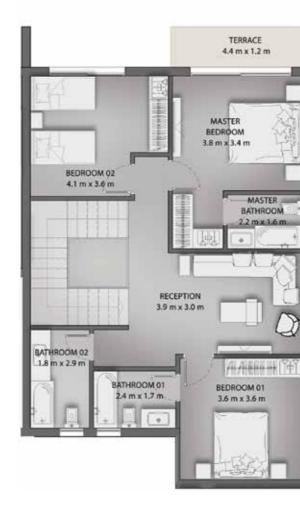

# 165 M<sup>2</sup> THREE BEDROOMS

# 170 M2 THREE BEDROOMS

Diagrams are not to scale and are for illustrative purposes only. All renderings and landscaping visuals, materials, and facades are for indicative purposes only and subject to change. Actual areas may vary from the stated figures. All dimensions are measured to structural elements. IL CAZAR reserves the right to make non-fundamental changes to the design provided herein without prior notice.

Diagrams are not to scale and are for illustrative purposes only. All renderings and landscaping visuals, materials, and facades are for indicative purposes only and subject to change Actual areas may vary from the stated figures. All dimensions are measured to structural elements. IL CAZAR reserves the right to make non-fundamental changes to the design provided herein without prior notice.