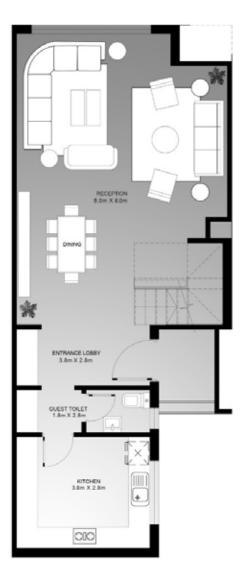

#### GROUND FLOOR

Diagrams are not to scale and are for illustrative purposes only. All renderings and landscaping visuals, materials, and facades are for indicative purposes only and subject to change. Actual areas may vary from the stated figures. All dimensions are measured to structural elements. IL CAZAR reserves the right to make non-fundamental changes to the design provided herein without prior notice.

## **BUILT UP AREA**

GROUND FLOOR 168 M<sup>2</sup>

FIRST FLOOR 182 M<sup>2</sup>

PENTHOUSE 70 M<sup>2</sup>

TERRACE 80 M<sup>2</sup>

420 M<sup>2</sup>